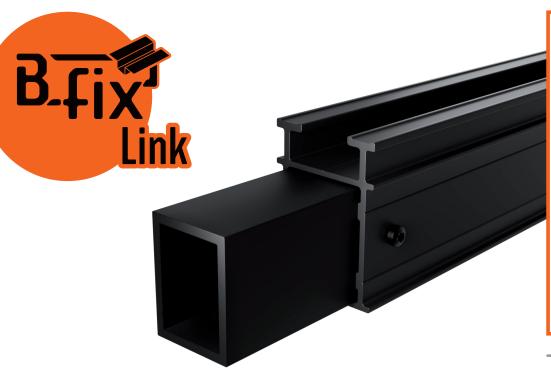

#### 6. B-Fix Link AluDeck

Thanks to its various installation accessories, its installation is extremely easy and fast. It guarantees a result that meets the most demanding projects.

Available as an option, the **B-Fix EPDM** strip isolates the deck from the structure, reducing impact noise

adaptable to any structure length

freedom of expansion

self-drilling screw

100% recyclable and infinitely reusable

specialist approved

patented system

made in Belgium

Also made of aluminum, the **B-Fix Link AluDeck** allows to install different B-Fix Rail AluDeck end to end. This sleeve ensures the connection between 2 structural elements while allowing their expansion.