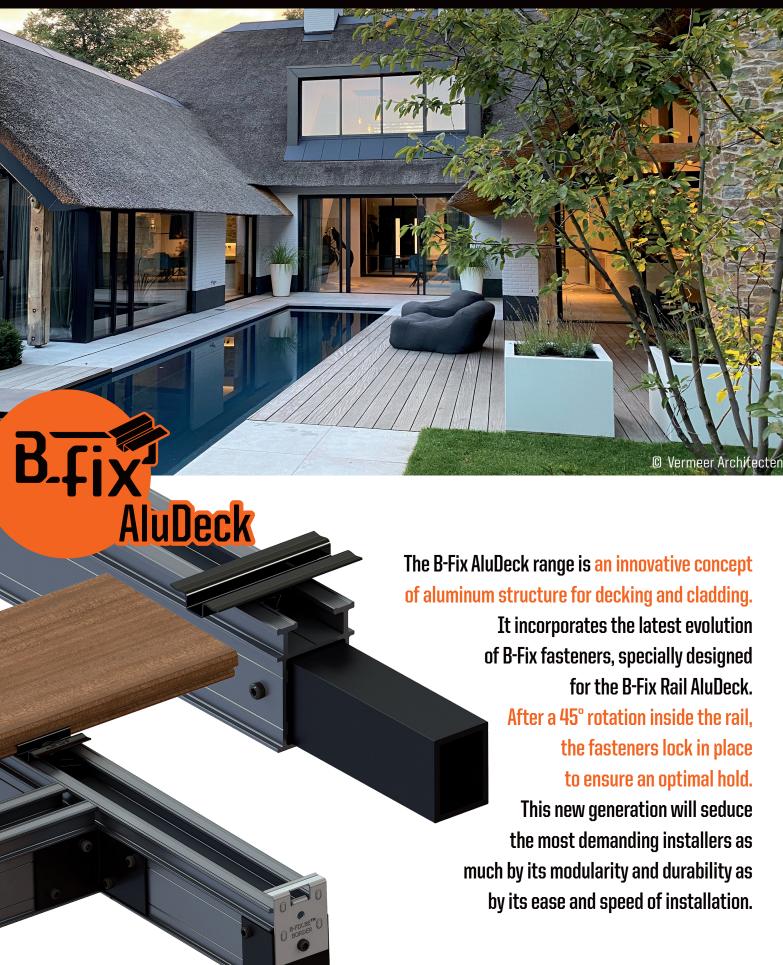

#### **Characteristics**

integrated concept, high-end structure/ fastening system

100% aluminum rail and accessories for durability, stability and planarity

modular structure, easy to assemble

reduced range of accessories for a «ready to fix» installation

black anodization for a discreet structure

guaranteed perfectly straight profiles

significant weight reduction thanks to the use of aluminum

high level of finish, invisible

maximum ventilation of the floor and structure

extended life span of the wood

usable with 3 different profiles

installation on decks and siding

100% recyclable and infinitely reusable

specialist approved

patented system

made in Belgium

#### **Materials**

B-Fix Rail: Aluminum EN AW 6060

<sup>+</sup> black coating

Mounted on a composite nut block, the **B-Fix Black One AluDeck** is designed for the B-Fix Rail AluDeck. By sliding and pivoting within the aluminum rail, it will naturally find its place in the profile and will invisibly fix the decking and cladding boards. Its ease and speed of installation and its optimal fixing make it the ideal partner for your projects.

#### **Characteristics**

self-locking nut system

innovative stainless steel screws with increased resistance due to surface coating

high finish level, invisible

ultra-simplified and fast assembly: 50% time saving

respects wood movement: «spring effect»

local disassembly possible

usable with 3 different profiles

installation on decks and siding

specialist approved

patented system

made in Belgium