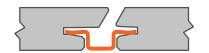

#### 4. B-Fix Border AluDeck

#### **Butting**

Border

The **B-Fix Border AluDeck** is attached to a U-shaped piece designed to support it. It secures the first and last boards.

It avoids having to screw the boards at the ends from above and guarantees invisible fastening to your entire deck or cladding.