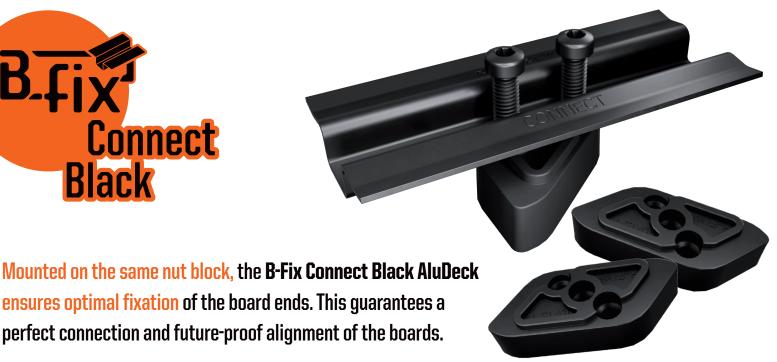

s**



self-locking nut system



innovative stainless steel screws with increased resistance due to surface coating



high finish level, invisible



ultra-simplified and fast assembly: 50% time saving



respects wood movement: «spring effect»



local disassembly possible



usable with 3 different profiles



installation on decks and siding



specialist approved



patented system



made in Belgium

#### **Profiles**



Classic



Plus



Premium

#### **Materials**

B-Fix Black One: Stainless steel 301

+ black coating

Nut block: Polyamide (PA6)

+50% fiberglass - A4 stainless steel A4

B-Vis: Stainless steel A2 + black coating

#### Recommended material



Saw blade for aluminum

Screwdriver with torque limitation to 80 Nm maximum (no impact screwdriver).

#### **Butting**







Border



The **B-Fix Border AluDeck** is attached to a U-shaped piece designed to support it. It secures the first and last boards.

It avoids having to screw the boards at the ends from above and guarantees invisible fastening to your entire deck or cladding.

#### **Materials**

B-Fix U: Aluminum EN AW 6060

+ black coating

B-Fix Border: Stainless steel 301

**Characteristics** 



B-Fix Border is mounted on a suitable U-shaped support



invisible attachment of first and last boards



innovative stainless steel screws with increased resistance due to surface coating



high finish level, invisible on all boards



ultra-simplified and fast assembly: 50% time saving



respects wood movement: «spring effect»



local disassembly possible



usable with 3 different profiles



instal