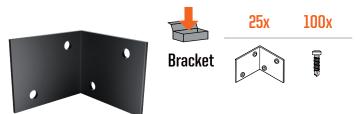

local disassembly possible

usable with 3 different profiles

installation on decks and

specialist approved

patented system

made in Belgium

B-Vis Alu Black: Stainless steel A2 + black coating

The **B-Fix Bracket AluDeck** allows

you to create a quality chain system and thus increase the rigidity of the structure.

Easily installed in a dedicated track, it guarantees a long-lasting structure.

guarantee of a rigid structure

self-drilling screw

quick installation of the chain system

100% recyclable and infinitely reusable

specialist approved

patented system

made in Belgium

B-Fix Bracket: Aluminum EN AW 6060

+ black coating

**Characteristics** 

adaptable to any structure length

freedom of expansion

self-drilling screw

100% recyclable and infinitely reusable

specialist approved

patented system

made in Belgium

Also made of aluminum, the **B-Fix Link AluDeck** allows to install different B-Fix Rail AluDeck end to end. This sleeve ensures the connection between 2 structural elements while allowing their expansion.