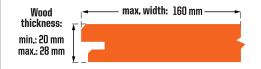

#### Spacing between supports\*:

|                   | Residential use | Commercial use |
|-------------------|-----------------|----------------|
| Multiple supports | 1 m             | 50 cm          |
| 2 supports        | 75 cm           | 37.5 cm        |

#### \* To be adapted according to local installation rules and standards.