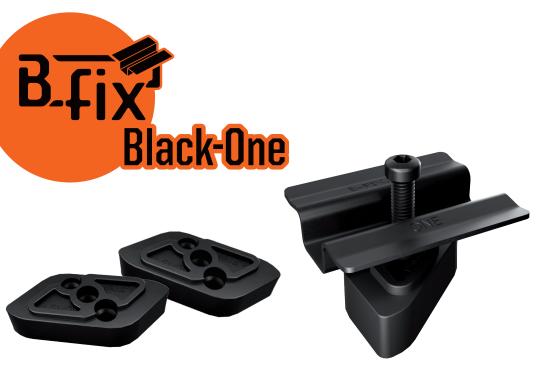

#### **Materials**

B-Fix Rail: Aluminum EN AW 6060

<sup>+</sup> black coating

Mounted on a composite nut block, the **B-Fix Black One AluDeck** is designed for the B-Fix Rail AluDeck. By sliding and pivoting within the aluminum rail, it will naturally find its place in the profile and will invisibly fix the decking and cladding boards. Its ease and speed of installation and its optimal fixing make it the ideal partner for your projects.

#### **Characteristics**

self-locking nut system

innovative stainless steel screws with increased resistance due to surface coating

high finish level, invisible

ultra-simplified and fast assembly: 50% time saving

respects wood movement: «spring effect»

local disassembly possible

usable with 3 different profiles

installation on decks and siding

specialist approved

patented system

made in Belgium

#### **Materials**

B-Fix Black One: Stainless steel 301

+ black coating

Nut block: Polyamide (PA6)

+50% fiberglass - A4 stainless steel A4

B-Vis: Stainless steel A2 + black coating