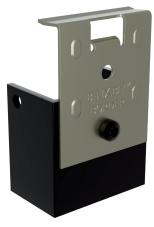

#### 4. B-Fix Border AluDeck

#### **Butting**

Border

The **B-Fix Border AluDeck** is attached to a U-shaped piece designed to support it. It secures the first and last boards.

It avoids having to screw the boards at the ends from above and guarantees invisible fastening to your entire deck or cladding.

#### **Materials**

B-Fix U: Aluminum EN AW 6060

+ black coating

B-Fix Border: Stainless steel 301

**Characteristics** 

B-Fix Border is mounted on a suitable U-shaped support

invisible attachment of first and last boards