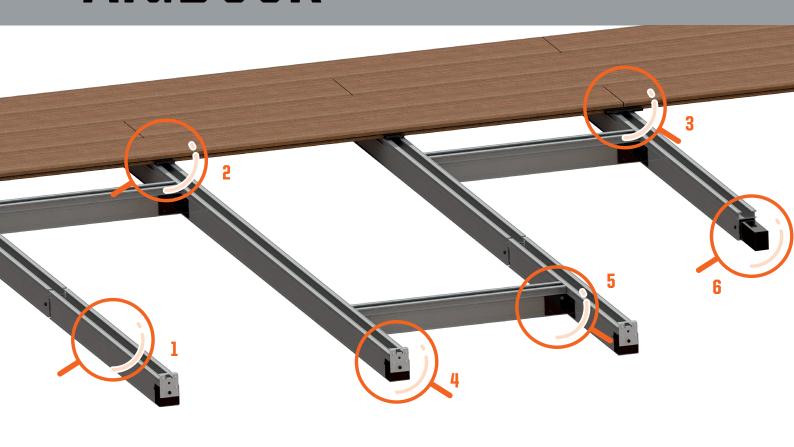

#### Zoom









**75**x

#### 3. B-Fix Connect Black AluDeck



#### 4. B-Fix Border AluDeck



#### **5.** B-Fix Bracket AluDeck



#### 6. B-Fix Link AluDeck





Thanks to its various installation accessories, its installation is extremely easy and fast. It guarantees a result that meets the most demanding projects.

Available as an option, the **B-Fix EPDM** strip isolates the deck from the structure, reducing impact noise

and resonance. With its self-adhesive side, it can be installed quickly and guarantees a smooth step on your deck.



#### Spacing between supports\*:

|                   | Residential use | Commercial use |
|-------------------|-----------------|----------------|
| Multiple supports | 1 m             | 50 cm          |
| 2 supports        | 75 cm           |