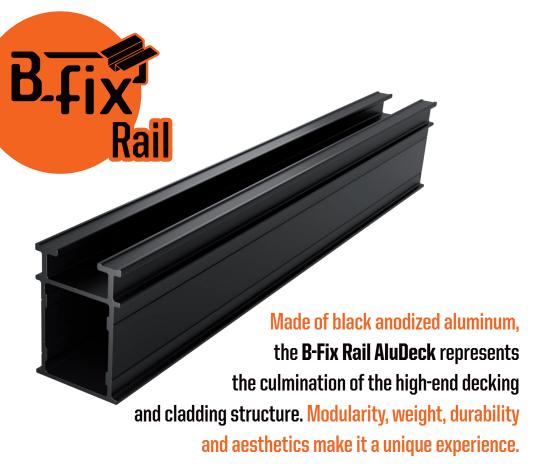

#### **Characteristics**

integrated concept, high-end structure/ fastening system

100% aluminum rail and accessories for durability, stability and planarity

modular structure, easy to assemble

reduced range of accessories for a «ready to fix» installation

black anodization for a discreet structure

guaranteed perfectly straight profiles

significant weight reduction thanks to the use of aluminum

high level of finish, invisible

maximum ventilation of the floor and structure

extended life span of the wood

usable with 3 different profiles

installation on decks and siding

100% recyclable and infinitely reusable

specialist approved

patented system

made in Belgium

#### **Materials**

B-Fix Rail: Aluminum EN AW 6060

<sup>+</sup> black coating

Mounted on a composite nut block, the **B-Fix Black One AluDeck** is designed for the B-Fix Rail AluDeck. By sliding and pivoting within the aluminum rail, it will naturally find its place in the profile and will invisibly fix the decking and cladding boards. Its ease and speed of installation and its optimal fixing make it the ideal partner for your projects.