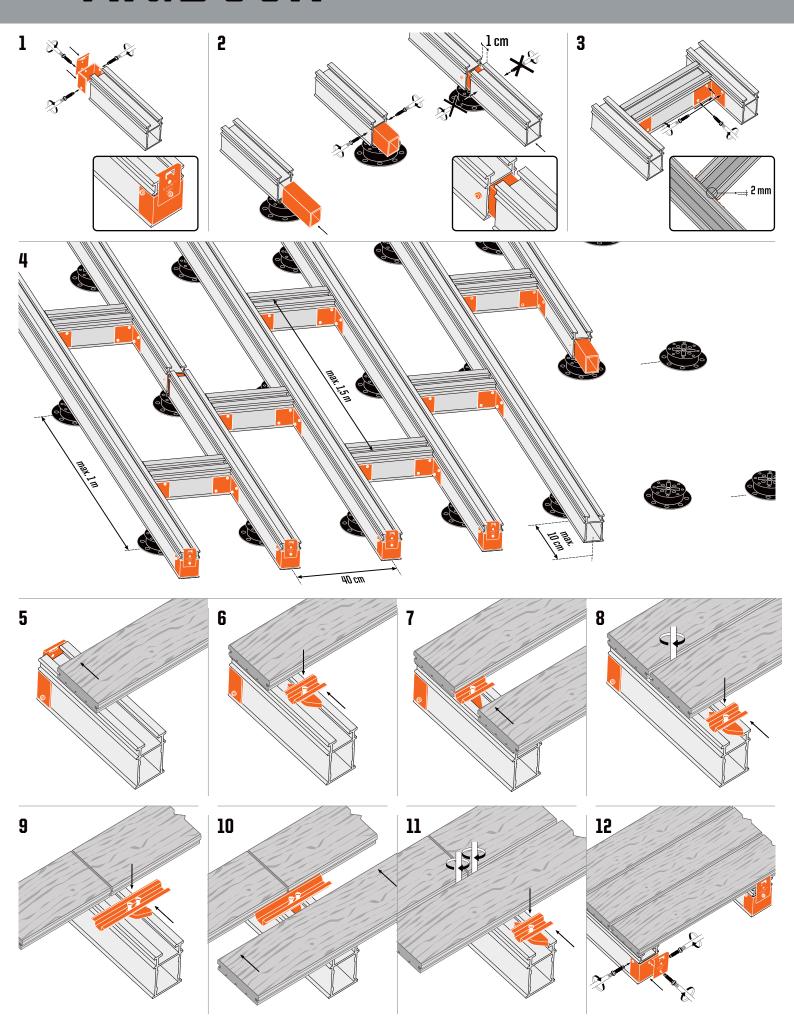

#### 3. B-Fix Connect Black AluDeck

#### 4. B-Fix Border AluDeck

#### **5.** B-Fix Bracket AluDeck

#### 6. B-Fix Link AluDeck

Thanks to its various installation accessories, its installation is extremely easy and fast. It guarantees a result that meets the most demanding projects.

Available as an option, the **B-Fix EPDM** strip isolates the deck from the structure, reducing impact noise

#### Spacing between supports\*:

|                   | Residential use | Commercial use |
|-------------------|-----------------|----------------|
| Multiple supports | 1 m             | 50 cm          |
| 2 supports        | 75 cm           | 37.5 cm        |

#### \* To be adapted according to local installation rules and standards.

#### **Butting**

Border

The **B-Fix Border AluDeck** is attached to a U-shaped piece designed to support it. It secures the first and last boards.

It avoids having to screw the boards at the ends from above and guarantees invisible fastening to your entire deck or cladding.

local disassembly possible

usable with 3 different profiles

installation on decks and

specialist approved

patented system

made in Belgium

B-Vis Alu Black: Stainless steel A2 + black coating

The **B-Fix Bracket AluDeck** allows

you to create a quality chain system and thus increase the rigidity of the structure.

Easily installed in a dedicated track, it guarantees a long-lasting structure.

guarantee of a rigid structure

self-drilling screw

adaptable to any structure length

freedom of expansion

self-drilling screw

100% recyclable and infinitely reusable

specialist approved

patented system

made in Belgium

Also made of aluminum, the **B-Fix Link AluDeck** allows to install different B-Fix Rail AluDeck end to end. This sleeve ensures the connection between 2 structural elements while allowing their expansion.