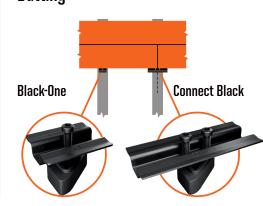

#### **Materials**

B-Fix Rail: Aluminum EN AW 6060

<sup>+</sup> black coating

Mounted on a composite nut block, the **B-Fix Black One AluDeck** is designed for the B-Fix Rail AluDeck. By sliding and pivoting within the aluminum rail, it will naturally find its place in the profile and will invisibly fix the decking and cladding boards. Its ease and speed of installation and its optimal fixing make it the ideal partner for your projects.

#### 3. B-Fix Connect Black AluDeck