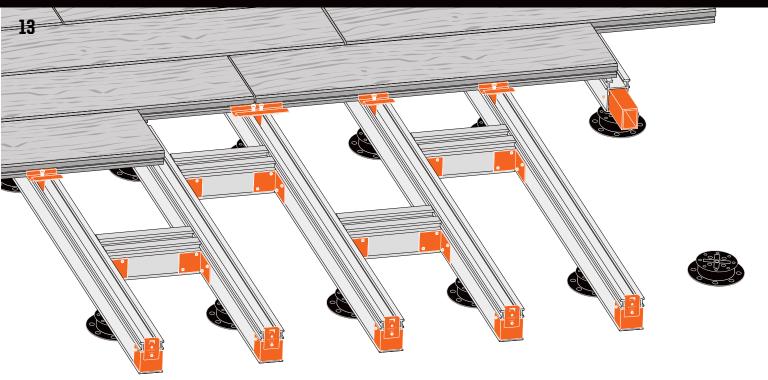

#### 3. B-Fix Connect Black AluDeck

#### 4. B-Fix Border AluDeck

#### **5.** B-Fix Bracket AluDeck

#### 6. B-Fix Link AluDeck

Thanks to its various installation accessories, its installation is extremely easy and fast. It guarantees a result that meets the most demanding projects.

Available as an option, the **B-Fix EPDM** strip isolates the deck from the structure, reducing impact noise

#### **Butting**

Border

The **B-Fix Border AluDeck** is attached to a U-shaped piece designed to support it. It secures the first and last boards.

It avoids having to screw the boards at the ends from above and guarantees invisible fastening to your entire deck or cladding.

you to create a quality chain system and thus increase the rigidity of the structure.

Easily installed in a dedicated track, it guarantees a long-lasting structure.

guarantee of a rigid structure

self-drilling screw

adaptable to any structure length

freedom of expansion

self-drilling screw

100% recyclable and infinitely reusable

specialist approved

patented system

made in Belgium

Also made of aluminum, the **B-Fix Link AluDeck** allows to install different B-Fix Rail AluDeck end to end. This sleeve ensures the connection between 2 structural elements while allowing their expansion.