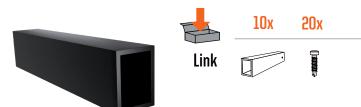

adaptable to any structure length

freedom of expansion

self-drilling screw

100% recyclable and infinitely reusable

specialist approved

patented system

made in Belgium

Also made of aluminum, the **B-Fix Link AluDeck** allows to install different B-Fix Rail AluDeck end to end. This sleeve ensures the connection between 2 structural elements while allowing their expansion.

#### **Materials**

+ black coating

B-Vis Alu Black: Stainless steel A2 + black coating