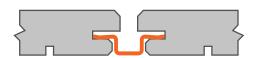

#### 3. B-Fix Connect Black AluDeck

#### **Materials**

B-Fix Rail: Aluminum EN AW 6060

<sup>+</sup> black coating

Mounted on a composite nut block, the **B-Fix Black One AluDeck** is designed for the B-Fix Rail AluDeck. By sliding and pivoting within the aluminum rail, it will naturally find its place in the profile and will invisibly fix the decking and cladding boards. Its ease and speed of installation and its optimal fixing make it the ideal partner for your projects.